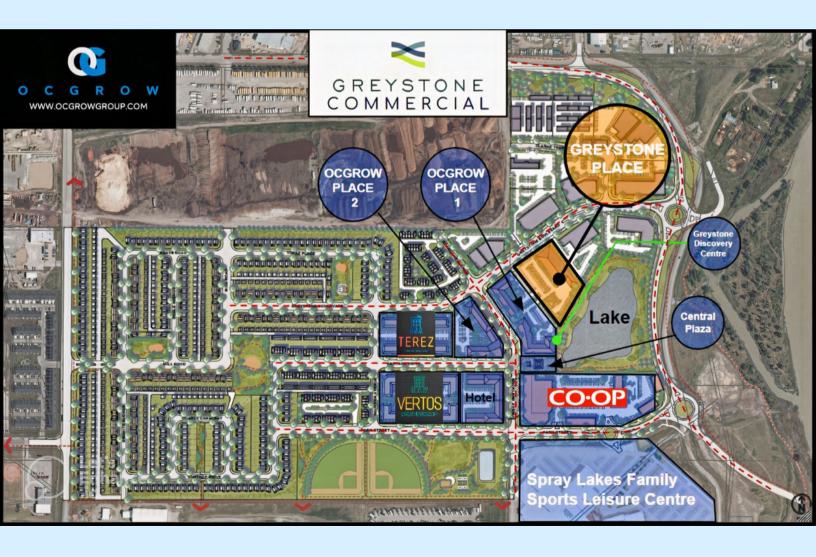

y spirit and small-town values, and a thriving business community. We are truly a desirable, complete community.







Cochrane is truly experiencing exponential growth and leads Canada in several data analytical metrics. With hundreds of new tech jobs expanding into Cochrane recently and currently the highest population growth rate in Alberta, Greystone Commercial is poised to become one of the premier new retail destinations throughout western Canada.







### PROPERTY OVERVIEW

#### INFORMATION

- Size 47,000 SF
- Ample Surface Parking
- Both Sale and Lease
- 1,000 SF & larger units

#### **FEATURES**

- Drive Thru opportunities available
- Waterfront access
- End cap units
- Amazing waterfront views



Concept renderings only, not exactly as shown





## COMMUNITY DEVELOPMENT MAP





















### SITE PLAN



Additional Space Available on 2nd Floor.



### GREYSTONE COMMERCIAL











# OCGROWGROUP.COM



### GREYSTONE COMMERCIAL

www.liveatgreystone.com www.ocgrowgroup.com

For more information: