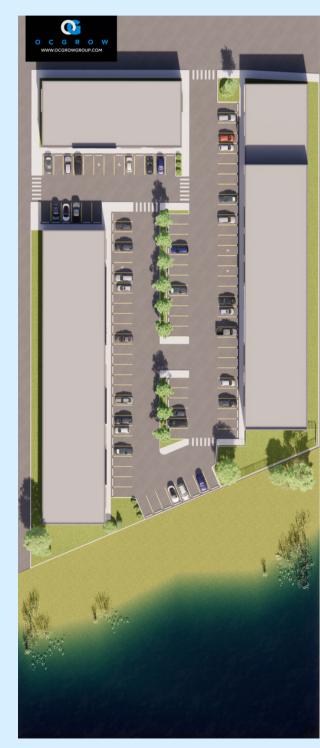

### SITE PLAN

Additional Space Available on 2nd Floor.

#### INFORMATION

- Size 47,000 SF
- Ample Surface Parking
- Both Sale and Lease
- 1,000 SF & larger units

#### **FEATURES**

- Drive Thru opportunities available
- Waterfront access
- End cap units
- Amazing waterfront views

Concept renderings only, not exactly as shown