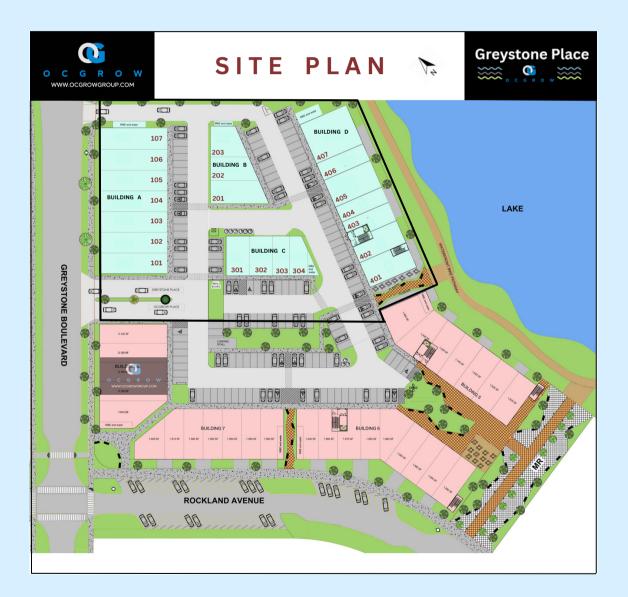

a thriving business community. We are truly a desirable, complete community.







Cochrane is truly experiencing exponential growth and leads Canada in several data analytical metrics. With hundreds of new tech jobs expanding into Cochrane recently and currently the highest population growth rate in Alberta, Greystone Commercial is poised to become one of the premier new retail destinations throughout western Canada.







### PROPERTY OVERVIEW

#### INFORMATION

- Size 47,000 SF
- Ample Surface Parking
- Both Sale and Lease
- 1,000 SF & larger units

#### **FEATURES**

- Drive Thru opportunities available
- Waterfront access
- End cap units
- Amazing waterfront views



Concept renderings only, not exactly as shown





## COMMUNITY DEVELOPMENT MAP





















### SITE PLAN



Additional Space Available on 2nd Floor.



### GREYSTONE COMMERCIAL











# OCGROWGROUP.COM



### GREYSTONE COMMERCIAL

www.liveatgreystone.com www.ocgrowgroup.com

For more information: