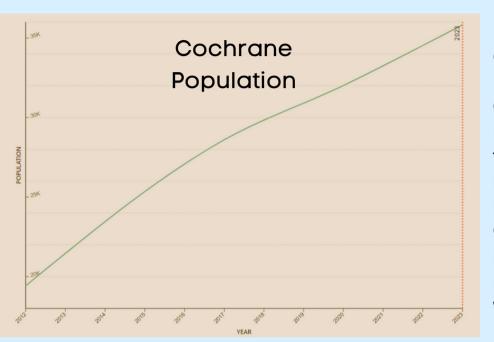

#### COCHRANE: THE FASTEST GROWING COMMUNITY IN ALBERTA

(Cochrane, AB) – Cochrane's desirability as a mid-sized Alberta community is reflected in the 24.5% growth rate experienced between 2016 and 2021.

According to the 2021 federal census results released on February 9, 32,199 residents now call Cochrane home. In addition, Cochrane had the 11<sup>th</sup> fastest growth rate of all municipalities in Canada and is the fastest growing community in Alberta.

Cochrane is truly experiencing exponential growth and leads Canada in several data analytical metrics. With hundreds of new tech jobs expanding into Cochrane recently and currently the highest population growth rate in Alberta, Greystone Commercial is poised to become one of the premier new retail destinations throughout western Canada.