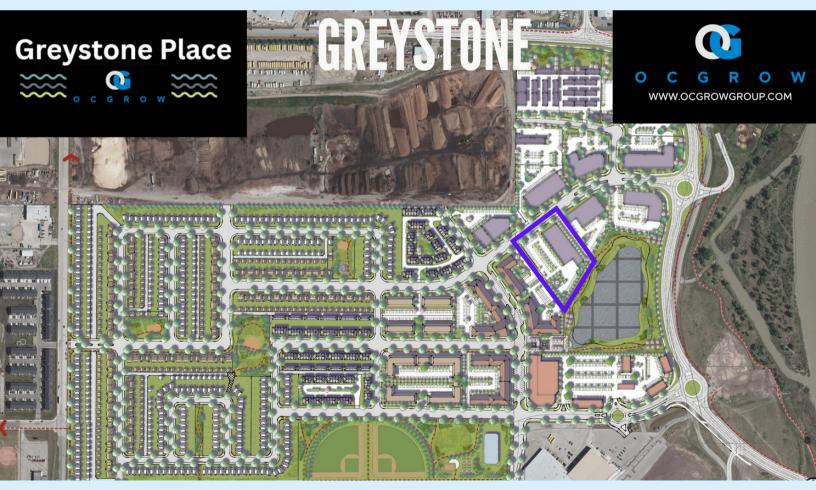

11<sup>th</sup> fastest growth rate of all municipalities in Canada and is the fastest growing community in Alberta.



"These census results come as no surprise to us," said Mayor Genung, Town of Cochrane. "Cochrane is a community of choice to live and work in. A great proximity to the mountains and the city, an amazing sense of community spirit and small-town values, and a thriving business community. We are truly a desirable, complete community.







Cochrane is truly experiencing exponential growth and leads Canada in several data analytical metrics. With hundreds of new tech jobs expanding into Cochrane recently and currently the highest population growth rate in Alberta, Greystone Commercial is poised to become one of the premier new retail destinations throughout western Canada.







### PROPERTY OVERVIEW

#### INFORMATION

- Size 47,000 SF
- Ample Surface Parking
- Both Sale and Lease
- 1,000 SF & larger units

#### **FEATURES**

- Drive Thru opportunities available
- Waterfront access
- End cap units
- Amazing waterfront views



Concept renderings only, not exactly as shown





## COMMUNITY DEVELOPMENT MAP





















### SITE PLAN



Additional Space Available on 2nd Floor.



### GREYSTONE COMMERCIAL











# OCGROWGROUP.COM



### GREYSTONE COMMERCIAL

www.liveatgreystone.com www.ocgrowgroup.com

For more information: