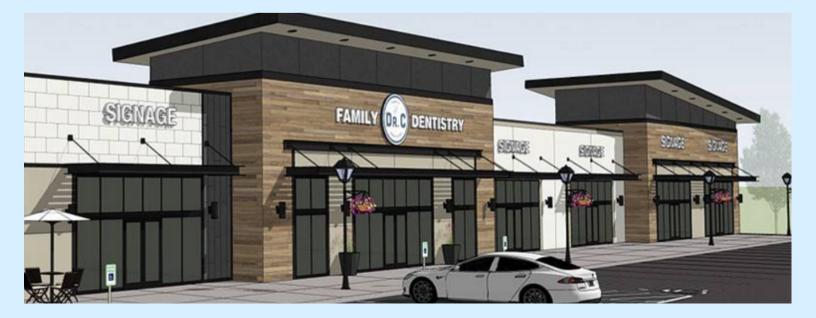

### PROPERTY OVERVIEW

#### INFORMATION

- Size 47,000 SF
- Ample Surface Parking
- Both Sale and Lease
- 1,000 SF & larger units

#### **FEATURES**

- Drive Thru opportunities available
- Waterfront access
- End cap units
- Amazing waterfront views

Concept renderings only, not exactly as shown